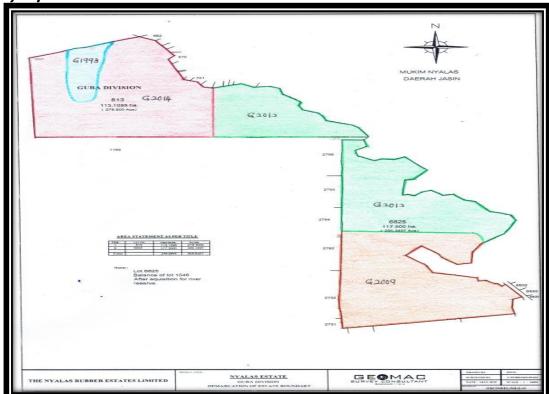

# 1.4 Map Showing Geographical Location

# 2) Nyalas Rubber Estate – Guba Division