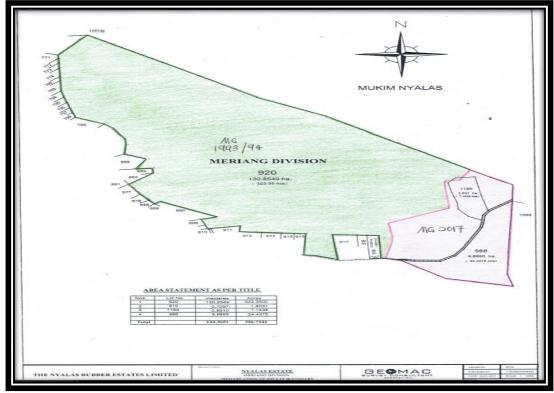

# 1.4 Map Showing Geographical Location

# 3) Nyalas Rubber Estate - Meriang Division

f **64** 