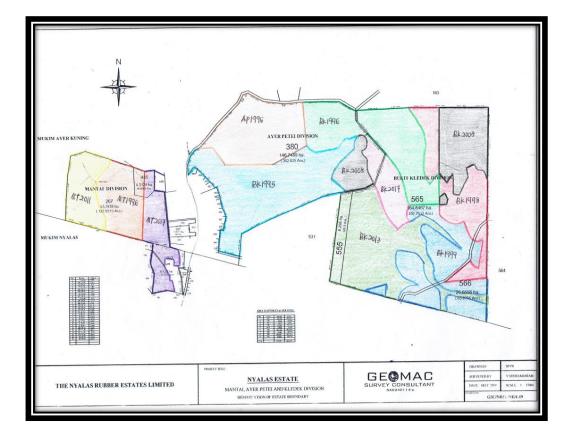

# 1.4 Map Showing Geographical Location

# 1) Nyalas Rubber Estate

# 2) Nyalas Rubber Estate – Guba Division

# 3) Nyalas Rubber Estate - Meriang Division

f **64** 